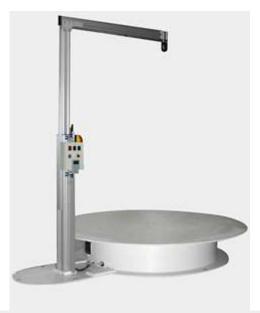

## Motor de-reeling plate DMP 1600 for octabin containers with corrugated tubes and similar materials

Motor de-reeling plate Ø 1600 mm

Electrical drive: 2,2 kW

Number of revs: 0 - 60 rpm

Adjustable by installed potentiometer

• Entry: 0 - 10 V

Regulation by mobile arm

Regulation by light sensor control

Shifting from internal to external

External Stop

## **Technical specifications**

Connected load: 2.2 kW / 220 V AC

Plate diameter: approx. 1600 mm

> Width: ca. 1600 mm

> ca. 2005 mm Height:

> Depth: ca. 2007 mm

Weight: ca. 280 kg